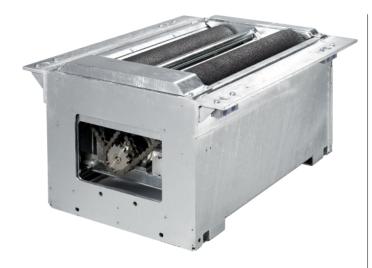

# Truck brake tester BD 6426 S20

Up to 16 t axle load, standard Beissbarth mechanic, PC ready | ICperform Software, New Tablet-App | 2 Speed, electromagnetic motor brake, 4 x 4, Roller 1000 mm | ASA-Livestream, 8-points-weight system, spike rollers

### For articles to be ordered, see configuration. | Article number: BD 6426 S20

- Up to 16 t axle load, mechanic before 2017, PC ready
- ICperform Software, New with Tablet-App
- 2 Speed, 4 x 4
- Spike Rollers, 1000 mm
- With electromagnetic motor brake
- ASA-Livestream
- 8-points-weight system
- Mechanically identical to MB 8100/BSA 56xx