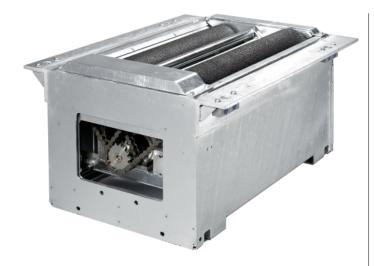

### Truck brake tester BD 6466

Up to 16 t axle load, standard Beissbarth mechanic, PC ready | ICperform Software, New Tablet-App | 2 Speed, electromagnetic motor brake, 4 x 4, Roller 1100 mm | ASA-Livestream, 8-points-weight system

#### For articles to be ordered, see configuration. | Article number: BD 6466

- Up to 16 t axle load, mechanic before 2017, PC ready
- ICperform Software, New with Tablet-App
- 2 Speed, 4 x 4
- Coated Rollers, 1100 mm
- With electromagnetic motor brake
- ASA-Livestream
- 8-points-weight system
- Mechanically identical to MB 8100/BSA 56xx

### Brake tester with proven mechanics

- Roller sets mechanically identical to MB 8815/ BSA 53xx and MB 8100/ BSA 56xx
- New! Now also with ICperform Software and optional Tablet-App
- BD 6xxx available with standard rollers (1000 mm) or longer rolls of 1100 mm (comparable to MB 8100/BSA 56xx)
- Weather-resistant hot-dip galvanization, steel chains
- Speed sensors
- Robust rollers
- Drive-over plates