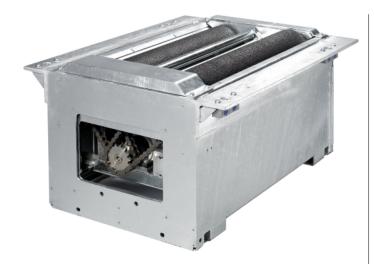

### **Truck brake tester BD 6421**

Up to 16 t axle load, standard Beissbarth mechanic, PC ready | ICperform Software, New Tablet-App | 2 Speed, electromagnetic motor brake, 4 x 4, Roller 1000 mm | ASA-Livestream For articles to be ordered, see configuration. | Article number: BD 6421

- Up to 16 t axle load, mechanic before 2017, PC ready
- ICperform Software, New with Tablet-App
- 2 Speed, 4 x 4
- Coated Rollers, 1000 mm
- With electromagnetic motor brake
- ASA-Livestream
- Mechanically identical to MB 8100/BSA 56xx