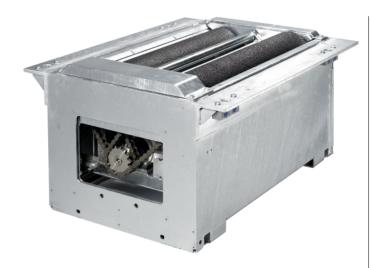

### Truck brake tester BD 6466

Up to 16 t axle load, standard Beissbarth mechanic, PC ready | ICperform Software, New Tablet-App | 2 Speed, electromagnetic motor brake, 4 x 4, Roller 1100 mm | ASA-Livestream, 8-points-weight system

#### For articles to be ordered, see configuration. | Article number: BD 6466

- Up to 16 t axle load, mechanic before 2017, PC ready
- ICperform Software, New with Tablet-App
- 2 Speed, 4 x 4
- Coated Rollers, 1100 mm
- With electromagnetic motor brake
- ASA-Livestream
- 8-points-weight system
- Mechanically identical to MB 8100/BSA 56xx