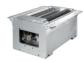

### **Truck brake tester BD 6421**

Up to 16 t axle load, standard Beissbarth mechanic, PC ready | ICperform Software, New Tablet-App | 2 Speed, electromagnetic motor brake, 4 x 4, Roller 1000 mm | ASA-Livestream For articles to be ordered, see configuration. | Article number: BD 6421

- Up to 16 t axle load, mechanic before 2017, PC ready
- ICperform Software, New with Tablet-App
- 2 Speed, 4 x 4
- Coated Rollers, 1000 mm
- With electromagnetic motor brake
- ASA-Livestream
- Mechanically identical to MB 8100/BSA 56xx