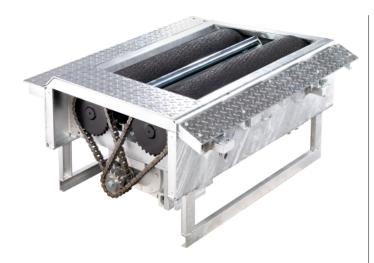

### **Truck brake tester BD 6421**

Up to 16 t axle load, standard Beissbarth mechanic, PC ready | ICperform Software, New Tablet-App | 2 Speed, electromagnetic motor brake, 4 x 4, Roller 1000 mm | ASA-Livestream For articles to be ordered, see configuration. | Article number: BD 6421

- Up to 16 t axle load, mechanic before 2017, PC ready
- ICperform Software, New with Tablet-App
- 2 Speed, 4 x 4
- Coated Rollers, 1000 mm
- With electromagnetic motor brake
- ASA-Livestream
- Mechanically identical to MB 8100/BSA 56xx

### Brake tester with proven mechanics

- Roller sets mechanically identical to MB 8815/ BSA 53xx and MB 8100/ BSA 56xx
- New! Now also with ICperform Software and optional Tablet-App
- BD 6xxx available with standard rollers (1000 mm) or longer rolls of 1100 mm (comparable to MB 8100/BSA 56xx)
- Weather-resistant hot-dip galvanization, steel chains
- Speed sensors
- Robust rollers
- Drive-over plates