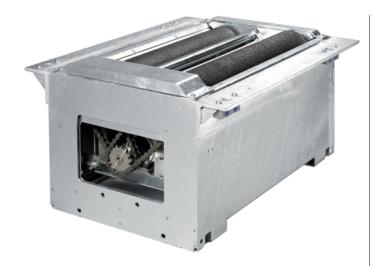

### **Truck brake tester BD 6421**

Up to 16 t axle load, standard Beissbarth mechanic, PC ready | ICperform Software, New Tablet-App | 2 Speed, electromagnetic motor brake, 4 x 4, Roller 1000 mm | ASA-Livestream For articles to be ordered, see configuration. | Article number: BD 6421

- Up to 16 t axle load, mechanic before 2017, PC ready
- ICperform Software, New with Tablet-App
- 2 Speed, 4 x 4
- Coated Rollers, 1000 mm
- With electromagnetic motor brake
- ASA-Livestream
- Mechanically identical to MB 8100/BSA 56xx