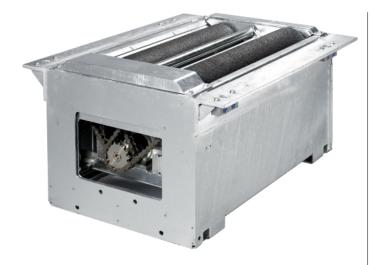

# Truck brake tester BD 6426 S20

Up to 16 t axle load, standard Beissbarth mechanic, PC ready | ICperform Software, New Tablet-App | 2 Speed, electromagnetic motor brake, 4 x 4, Roller 1000 mm | ASA-Livestream, 8-points-weight system, spike rollers

### For articles to be ordered, see configuration. | Article number: BD 6426 S20

- Up to 16 t axle load, mechanic before 2017, PC ready
- ICperform Software, New with Tablet-App
- 2 Speed, 4 x 4
- Spike Rollers, 1000 mm
- With electromagnetic motor brake
- ASA-Livestream
- 8-points-weight system
- Mechanically identical to MB 8100/BSA 56xx

#### Brake tester with proven mechanics

- Roller sets mechanically identical to MB 8815/ BSA 53xx and MB 8100/ BSA 56xx
- New! Now also with ICperform Software and optional Tablet-App
- BD 6xxx available with standard rollers (1000 mm) or longer rolls of 1100 mm
- Weather-resistant hot-dip galvanization, steel chains
- Speed sensors
- Robust rollers
- Drive-over plates