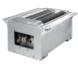

### Truck brake tester BD 6466

Up to 16 t axle load, standard Beissbarth mechanic, PC ready | ICperform Software, New Tablet-App | 2 Speed, electromagnetic motor brake, 4 x 4, Roller 1100 mm | ASA-Livestream, 8-points-weight system

#### For articles to be ordered, see configuration. | Article number: BD 6466

- Up to 16 t axle load, mechanic before 2017, PC ready
- ICperform Software, New with Tablet-App
- 2 Speed, 4 x 4
- Coated Rollers, 1100 mm
- With electromagnetic motor brake
- ASA-Livestream
- 8-points-weight system
- Mechanically identical to MB 8100/BSA 56xx