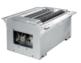

### Truck brake tester BD 6426

Up to 16 t axle load, standard Beissbarth mechanic, PC ready | ICperform Software, New Tablet-App | 2 Speed, electromagnetic motor brake, 4 x 4, Roller 1000 mm | ASA-Livestream, 8-points-weight system

### For articles to be ordered, see configuration. | Article number: BD 6426

- Up to 16 t axle load, mechanic before 2017, PC ready
- ICperform Software, New with Tablet-App
- 2 Speed, 4 x 4
- Coated Rollers, 1000 mm
- With electromagnetic motor brake
- ASA-Livestream
- 8-points-weight system
- Mechanically identical to MB 8100/BSA 56xx