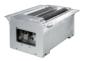

### **Truck brake tester BD 6421**

Up to 16 t axle load, standard Beissbarth mechanic, PC ready | ICperform Software, New Tablet-App | 2 Speed, electromagnetic motor brake, 4 x 4, Roller 1000 mm | ASA-Livestream For articles to be ordered, see configuration. | Article number: BD 6421

- Up to 16 t axle load, mechanic before 2017, PC ready
- ICperform Software, New with Tablet-App
- 2 Speed, 4 x 4
- Coated Rollers, 1000 mm
- With electromagnetic motor brake
- ASA-Livestream
- Mechanically identical to MB 8100/BSA 56xx