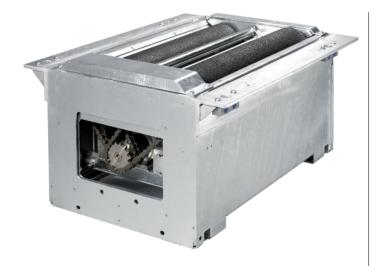

### Truck brake tester BD 6426

Up to 16 t axle load, standard Beissbarth mechanic, PC ready | ICperform Software, New Tablet-App | 2 Speed, electromagnetic motor brake, 4 x 4, Roller 1000 mm | ASA-Livestream, 8-points-weight system

### For articles to be ordered, see configuration. | Article number: BD 6426

- Up to 16 t axle load, mechanic before 2017, PC ready
- ICperform Software, New with Tablet-App
- 2 Speed, 4 x 4
- Coated Rollers, 1000 mm
- With electromagnetic motor brake
- ASA-Livestream
- 8-points-weight system
- Mechanically identical to MB 8100/BSA 56xx