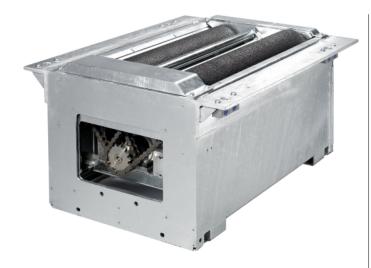

### **Truck brake tester BD 6421**

Up to 16 t axle load, standard Beissbarth mechanic, PC ready | ICperform Software, New Tablet-App | 2 Speed, electromagnetic motor brake, 4 x 4, Roller 1000 mm | ASA-Livestream For articles to be ordered, see configuration. | Article number: BD 6421

- Up to 16 t axle load, mechanic before 2017, PC ready
- ICperform Software, New with Tablet-App
- 2 Speed, 4 x 4
- Coated Rollers, 1000 mm
- With electromagnetic motor brake
- ASA-Livestream
- Mechanically identical to MB 8100/BSA 56xx