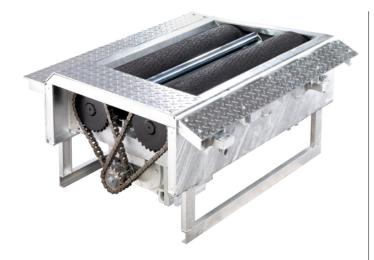

#### Brake tester with proven mechanics

- Roller sets mechanically identical to MB 8815/ BSA 53xx and MB 8100/ BSA 56xx
- New! Now also with ICperform Software and optional Tablet-App
- BD 6xxx available with standard rollers (1000 mm) or longer rolls of 1100 mm
- Weather-resistant hot-dip galvanization, steel chains
- Speed sensors
- Robust rollers
- Drive-over plates

### Brake tester with proven mechanics

- Roller sets mechanically identical to MB 8815/ BSA 53xx and MB 8100/ BSA 56xx
- New! Now also with ICperform Software and optional Tablet-App
- BD 6xxx available with standard rollers (1000 mm) or longer rolls of 1100 mm
- Weather-resistant hot-dip galvanization, steel chains
- Speed sensors
- Robust rollers
- Drive-over plates