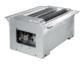

# Truck brake tester BD 6426 S20

Up to 16 t axle load, standard Beissbarth mechanic, PC ready | ICperform Software, New Tablet-App | 2 Speed, electromagnetic motor brake, 4 x 4, Roller 1000 mm | ASA-Livestream, 8-points-weight system, spike rollers

### For articles to be ordered, see configuration. | Article number: BD 6426 S20

- Up to 16 t axle load, mechanic before 2017, PC ready
- ICperform Software, New with Tablet-App
- 2 Speed, 4 x 4
- Spike Rollers, 1000 mm
- With electromagnetic motor brake
- ASA-Livestream
- 8-points-weight system
- Mechanically identical to MB 8100/BSA 56xx