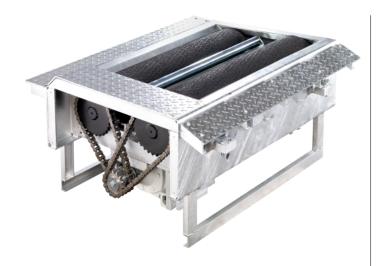

#### Brake tester with proven mechanics

- Roller sets mechanically identical to MB 8815/ BSA 53xx and MB 8100/ BSA 56xx
- New! Now also with ICperform Software and optional Tablet-App
- BD 6xxx available with standard rollers (1000 mm) or longer rolls of 1100 mm
- Weather-resistant hot-dip galvanization, steel chains
- Speed sensors
- Robust rollers
- Drive-over plates

### Brake tester with proven mechanics

- Roller sets mechanically identical to MB 8815/ BSA 53xx and MB 8100/ BSA 56xx
- New! Now also with ICperform Software and optional Tablet-App
- BD 6xxx available with standard rollers (1000 mm) or longer rolls of 1100 mm
- Weather-resistant hot-dip galvanization, steel chains
- Speed sensors
- Robust rollers
- Drive-over plates