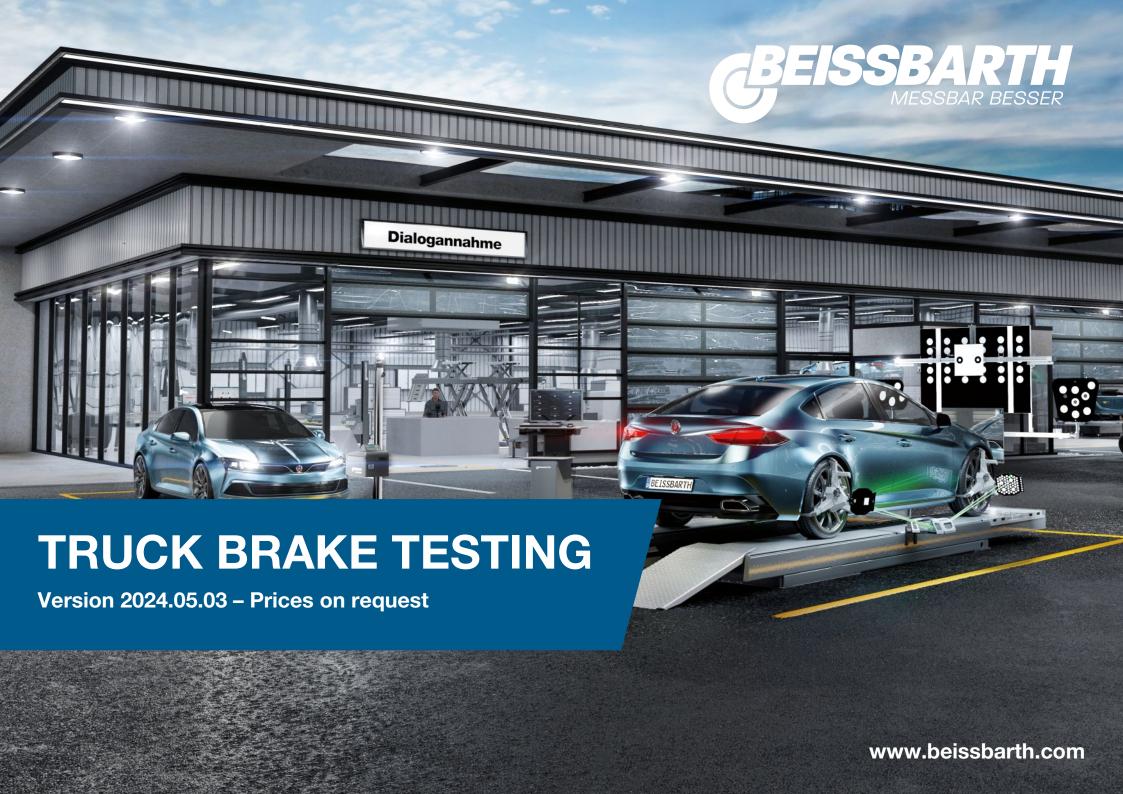

### Brake tester with proven mechanics

- Roller sets mechanically identical to MB 8815/ BSA 53xx and MB 8100/ BSA 56xx
- New! Now also with ICperform Software and optional Tablet-App
- BD 6xxx available with standard rollers (1000 mm) or longer rolls of 1100 mm (comparable to MB 8100/BSA 56xx)
- Weather-resistant hot-dip galvanization, steel chains
- Speed sensors
- Robust rollers
- Drive-over plates