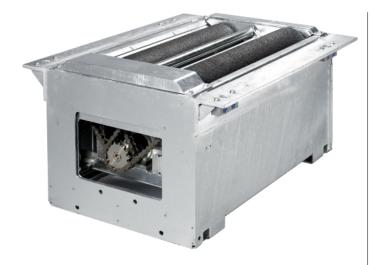

### Truck brake tester BD 6426

Up to 16 t axle load, standard Beissbarth mechanic, PC ready | ICperform Software, New Tablet-App | 2 Speed, electromagnetic motor brake, 4 x 4, Roller 1000 mm | ASA-Livestream, 8-points-weight system

### For articles to be ordered, see configuration. | Article number: BD 6426

- Up to 16 t axle load, mechanic before 2017, PC ready
- ICperform Software, New with Tablet-App
- 2 Speed, 4 x 4
- Coated Rollers, 1000 mm
- With electromagnetic motor brake
- ASA-Livestream
- 8-points-weight system
- Mechanically identical to MB 8100/BSA 56xx

### Brake tester with proven mechanics

- Roller sets mechanically identical to MB 8815/ BSA 53xx and MB 8100/ BSA 56xx
- New! Now also with ICperform Software and optional Tablet-App
- BD 6xxx available with standard rollers (1000 mm) or longer rolls of 1100 mm (comparable to MB 8100/BSA 56xx)
- Weather-resistant hot-dip galvanization, steel chains
- Speed sensors
- Robust rollers
- Drive-over plates