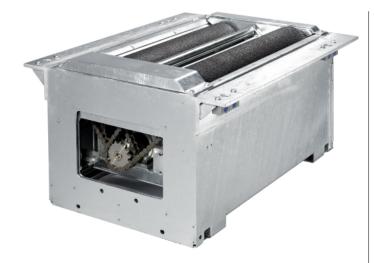

## **Truck brake tester BD 7427**

Up to 13 t axle load, mechanic NEW 2017, PC ready | ICperform Software, New Tablet-App | 2 Speed, electromagnetic motor brake, 4 x 4, Roller 1000 mm | ASA-Livestream, Hydraulic load simulation, 8-points-weight system

For articles to be ordered, see configuration. | Article number: BD 7427

- Up to 13 t axle load, mechanic NEW 2017, PC ready
- ICperform Software, New with Tablet-App
- 2 Speed, 4 x 4
- Coated Rollers, 1000 mm
- With electromagnetic motor brake
- ASA-Livestream
- Hydraulic load simulation
- 8-points-weight system
- Fits in popular foundations