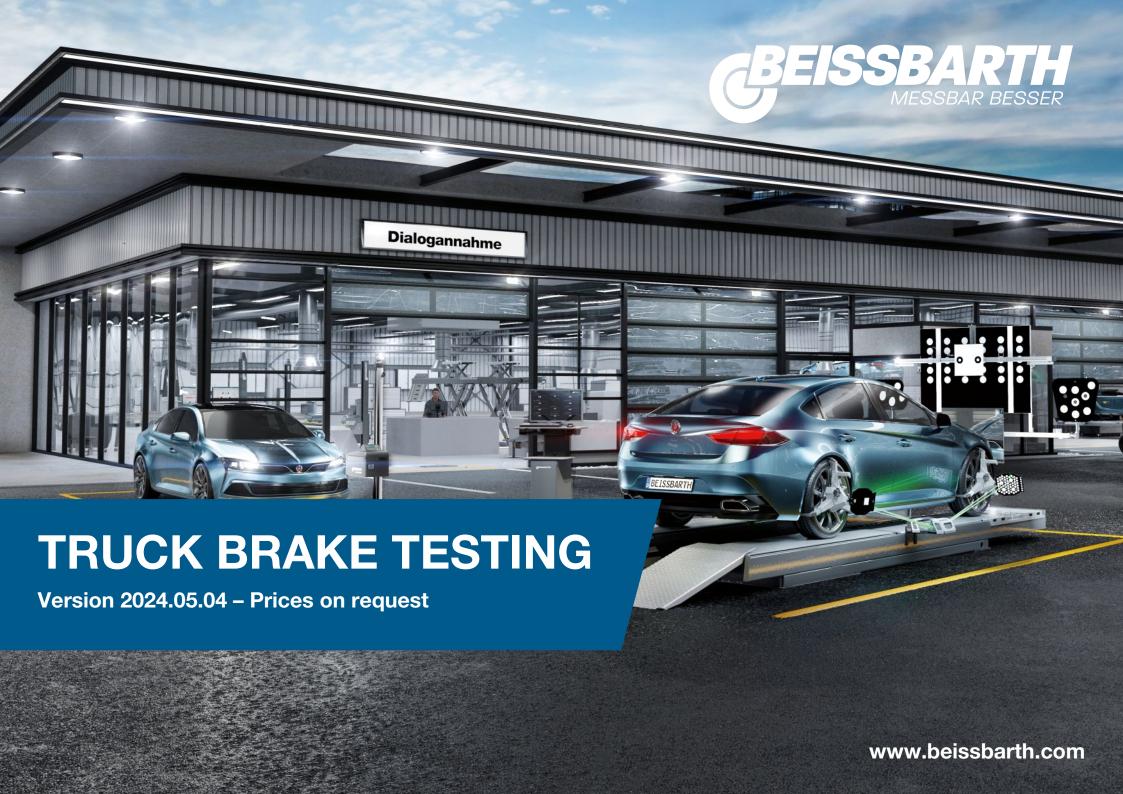

# **Truck brake tester BD 7426**

Up to 13 t axle load, mechanic NEW 2017, PC ready | ICperform Software, New Tablet-App | 2 Speed, electromagnetic motor brake, 4 x 4, Roller 1000 mm | ASA-Livestream, 8-points-weight system For articles to be ordered, see configuration. | Article number: BD 7426

- Up to 13 t axle load, mechanic NEW 2017, PC ready
- ICperform Software, New with Tablet-App
- 2 Speed, 4 x 4
- Coated Rollers, 1000 mm
- With electromagnetic motor brake
- ASA-Livestream
- 8-points-weight system
- Fits in popular foundations