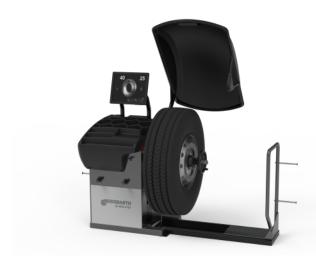

### Wheel balancer G.90 HD Pro | Diagnostic

Truck wheel balancing machine with diagnostic function | Mechanical clamping | Automatic measuring arm | 19" touchscreen | Inner line laser | Wheel guard with sonar for steel and aluminum wheels | Height-adjustable flange | Height deviation sonar | Hub matching

Article number: 1 692 501 006

# Diagnostic wheel balancing machine for buses and trucks with height-adjustable flange

#### Height-adjustable flange:

- · Easy clamping with the wheel on the ground instead of mid-air
- No separate wheel lift required
- Slide with only 59mm build height enables easier lateral movement

#### Measurement and balancing:

- Balancing of truck wheels in 8 seconds
- Wheel stopping in exact position via electromagnetic brake
- LED for enhanced visibility when placing weights
- Inner line laser for precise weight positioning
- Split program for dividing and hidden attachment of weights behind the spokes

#### Detection of wheel data:

- Automatic measuring arm for distance and diameter measurement and weight placement
- Extended measuring arm up to 32" rim diameter
- Automatic selection of clip-on or adhesive weight program
- Highest measurement accuracy +/- 0.5g

#### Wheel guard with integrated sonar:

- Automatic detection of wheel width for steel and aluminum wheels
- No manual input required with measuring gauge
- Balancing program starts automatically upon closing the wheel guard

#### 19" touchscreen monitor:

- Graphical representation of all processes
- Simplifies correct balancing with guided workflows
- Operable even with gloves

#### Quick clamping:

- Mechanical clamping with quick clamping nut
- Stable 40mm shaft
- Handles wheel weights up to 200kg

#### Pro version with diagnostic function:

- Automatic runout measurement during each balancing operation
- Hub matching: eliminates vibrations by rotating the tire on the wheel
- Eliminates even the finest vibrations without the need for expensive load rollers

#### Included in the delivery:

- Quick lock ring
- Clamping cap
- Pressure ring
- 4-arm and 5-arm centering kit 1692502026
- 300g counterweight
- Weight pliers
- Measuring gauge

Changes reserved

WHEEL BALANCERS