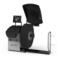

### Wheel balancer G.90 HD

Truck wheel balancing machine with diagnostic function | Mechanical clamping | Automatic measuring arm | 19" touchscreen | Inner line laser | Wheel guard with sonar for steel and aluminum wheels | Height-adjustable flange

# Truck wheel balancing made easy: Wheel balancing machine for buses and trucks with height-adjustable flange

#### Height-adjustable flange:

- Easy clamping with the wheel on the ground instead of mid-air
- No separate wheel lift required
- Slide with only 59mm build height enables easier lateral movement

#### Measurement and balancing:

- Balancing of truck wheels in 8 seconds
- Wheel stopping in exact position via electromagnetic brake
- LED for enhanced visibility when placing weights
- Inner line laser for precise weight positioning
- Split program for dividing and hidden attachment of weights behind the spokes

#### Detection of wheel data:

- Automatic measuring arm for distance and diameter measurement and weight placement
- Extended measuring arm up to 32" rim diameter
- Automatic selection of clip-on or adhesive weight program
- Highest measurement accuracy +/- 0.5g

#### Wheel guard with integrated sonar:

- Automatic detection of wheel width for steel and aluminum wheels
- No manual input required with measuring gauge
- Balancing program starts automatically upon closing the wheel guard

#### 19" touchscreen monitor:

- Graphical representation of all processes
- Simplifies correct balancing with guided workflows
- Operable even with gloves

#### Quick clamping:

- Mechanical clamping with quick clamping nut
- Stable 40mm shaft
- Handles wheel weights up to 200kg