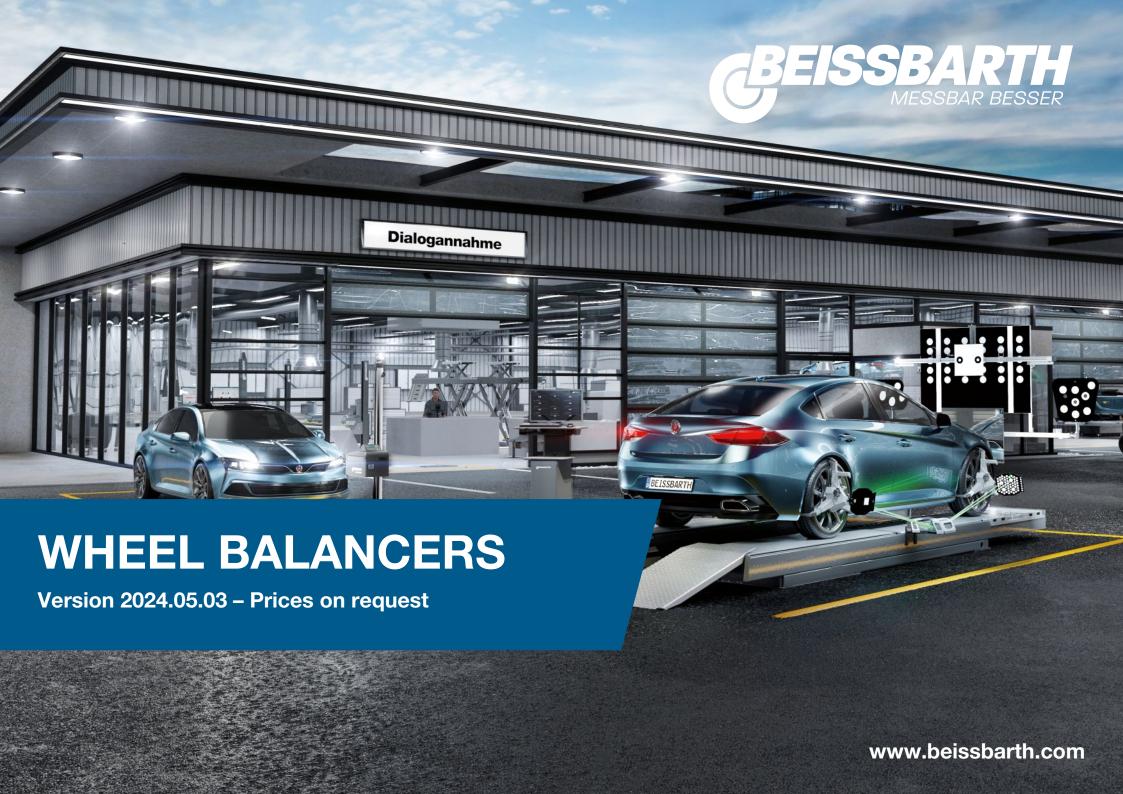

### Wheel balancer G.90 HD

Truck wheel balancing machine with diagnostic function | Mechanical clamping | Automatic measuring arm | 19" touchscreen | Inner line laser | Wheel guard with sonar for steel and aluminum wheels | Height-adjustable flange

Article number: 1 692 501 005

# Truck wheel balancing made easy: Wheel balancing machine for buses and trucks with height-adjustable flange

#### Height-adjustable flange:

- Easy clamping with the wheel on the ground instead of mid-air
- No separate wheel lift required
- Slide with only 59mm build height enables easier lateral movement

#### Measurement and balancing:

- Balancing of truck wheels in 8 seconds
- Wheel stopping in exact position via electromagnetic brake
- LED for enhanced visibility when placing weights
- Inner line laser for precise weight positioning
- Split program for dividing and hidden attachment of weights behind the spokes

#### Detection of wheel data:

- Automatic measuring arm for distance and diameter measurement and weight placement
- Extended measuring arm up to 32" rim diameter
- Automatic selection of clip-on or adhesive weight program
- Highest measurement accuracy +/- 0.5g

#### Wheel guard with integrated sonar:

- Automatic detection of wheel width for steel and aluminum wheels
- No manual input required with measuring gauge
- Balancing program starts automatically upon closing the wheel guard

#### 19" touchscreen monitor:

- Graphical representation of all processes
- Simplifies correct balancing with guided workflows
- Operable even with gloves

#### Quick clamping:

- Mechanical clamping with quick clamping nut
- Stable 40mm shaft
- Handles wheel weights up to 200kg

#### Included in the delivery:

- Quick lock ring
- Clamping cap
- Pressure ring
- 4-arm and 5-arm centering kit 1692502026
- 300g counterweight
- Weight pliers
- Measuring gauge

Changes reserved

WHEEL BALANCERS Truck