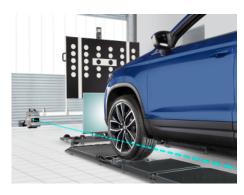

# Perfectly integrated in ADAS calibration and head light testing:

- The space in front of the lift can be used for the ADAS calibration jig and head light tester
- Permanent self-check and precise ADAS calibration jig orientation to the thrust vehicle's thrust angle
- No need for extra cameras, cables, clamps or targets required for ADAS calibration

# Perfectly integrated into ADAS calibration and head light testing:

- The space in front of the lift can be used for ADAS calibration boards and head light tester
- Permanent self-check and precise ADAS calibration jig orientation to the thrust vehicle's thrust angle
- No need for extra cameras, cables, or clamps required for ADAS calibration