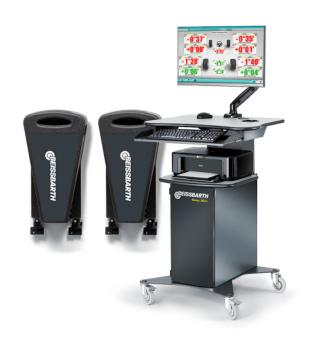

## Wheel aligner Easy 3D+ | X-OEM Version

Wheel Alignment with 3D technology - High speed, high precision and easy to use | Cable version | with cabinet, HighPerformance PC, 27" monitor and printer | incl. lift adapter, cable set, turntable Standard, wheel clamps and OEM magnetic clamp

Article number: 1 690 700 077

### NEW: Now with SmartTest - Quick alignment check with printout in under 90 seconds

- Highly automated routine
- Automatic target recognition
- Automated printout of protocol and reset for next vehicle check

#### Scope of delivery:

- Sensor head with DualView camera technology
- +Software with SmartTest and ADAS calibration option
- Target boards
- Vehicle specs database
- Cabinet
- HighPerformance PC
- 27" Monitor
- Printer
- Multi-Fit wheel camp 13" 22" with standard and Softline claws
- OEM magnetic clamp
- Lift adapter
- Cable set, 15 m
- Turntable Standard, without electronics
- Remote control
- Brake pedal depressor and steering wheel holder