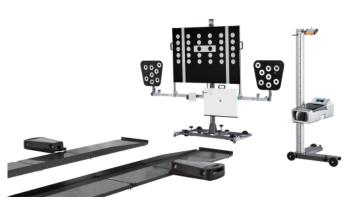

### Wheel aligner Easy CCD+ | Kit Version

Easy CCD+ Kit Version | CCD wheel alignment Kit Version, ideal for existing alignment bays!

Article number: 1 690 310 071

**OPEL** 

# Perfectly integrated into ADAS calibration and head light testing:

- The space in front of the lift can be used for ADAS calibration boards and head light tester
- Permanent self-check and precise ADAS calibration jig orientation to the thrust vehicle's thrust angle
- No need for extra cameras, cables, or clamps required for ADAS calibration

#### Best in class: +/- 2 minute accuracy:

- 360° measurement field for permanent self-check and adjustment of system to movement and vibrations
- Rolling runout compensation eliminates time-consuming raising of vehicle and single-wheel compensation
- No calibration to a specific lift allows a measurement on any wheel alignment bay
- Wireless data transfer and integrated battery enable full mobility and allow the use of Windows tablets or Laptops
- Intelligent and space-saving charging solution that can be mounted on any wall
- Quality made in Germany

#### Scope of delivery:

- Sensor head with encoder and battery power
- +Software with SmartTest for direct reception and ADAS calibration Option
- Charging pods
- Vehicle specs database

Changes reserved