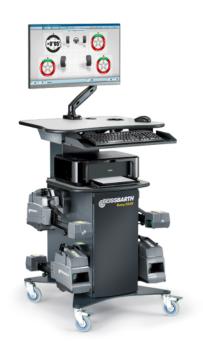

### Wheel aligner Easy CCD+ | Excellence

Wheel alignment using CCD measuring technology is the ideal entry-level solution by Beissbarth - economical, flexible, space-saving | with cabinet, HighPerformance PC, 27" monitor and printer | incl. turntables and wheel clamps

Article number: 1 690 310 074

#### Scope of delivery:

- Sensor head with encoder and battery power
- +Software with SmartTest for direct reception and ADAS calibration Option
- Vehicle specs database
- Cabinet with HighPerformance PC
- 27" monitor
- Printer
- Multi-fit wheel clamp 13" 22" with standard and Softline

#### claws

- Mechanical Turntables without electronics
- Brake pedal depressor and steering wheel holder
- Emergency cable set

Easy CCD