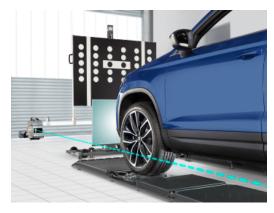

# Perfectly integrated in ADAS calibration and head light testing:

- The space in front of the lift can be used for the ADAS calibration jig and head light tester
- Permanent self-check and precise ADAS calibration jig orientation to the thrust vehicle's thrust angle
- No need for extra cameras, cables, clamps or targets required for ADAS calibration

#### Best in class: +/- 2 minute accuracy

- Engineered and produced in Germany
- No fixed position for targets on the vehicle eliminates room for error
- Plug & play: no calibration required for installation or for exchanging targets
- Space-saving and easy storage of sensor heads on wall mount kit
- Beissbarth DualView camera system for ultimate control, especially of complex chassis
- OEM magnetic clamps for safe mounting on the wheel

#### Highly repeatable initial measurement

- Rolling or driving run-out compensation at ground level
- Three selectable measurement routines: program-driven, quick measurement, choice-free access to single-value check