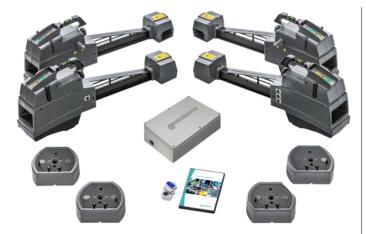

## Wheel aligner Easy 3D+ | X-OEM Version

Wheel Alignment with 3D technology - High speed, high precision and easy to use | Cable version | with cabinet, HighPerformance PC, 27" monitor and printer | incl. lift adapter, cable set, turntable Standard, wheel clamps and OEM magnetic clamp

#### Scope of delivery:

- Sensor head with DualView camera technology
- +Software with SmartTest and ADAS calibration option
- Target boards
- Vehicle specs database
- Cabinet
- HighPerformance PC
- 27" Monitor
- Printer
- Multi-Fit wheel camp 13" 22" with standard and Softline claws
- OEM magnetic clamp
- Lift adapter
- Cable set, 15 m
- Turntable Standard, without electronics
- Remote control
- Brake pedal depressor and steering wheel holder