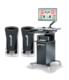

## Wheel aligner Easy 3D+ | WLAN Excellence

Wheel Alignment with 3D technology - High speed, high precision and easy to use | WLAN version | with cabinet, HighPerformance PC, 27" monitor and printer | incl. lift adapter, turntable, wheel clamps and OEM magnetic clamp

Article number: 1 690 700 103

#### Scope of delivery:

- Sensor head with DualView camera technology
- +Software with SmartTest and ADAS calibration option
- WLAN/Bluetooth communication box
- Target boards
- Vehicle specs database
- Cabinet
- HighPerformance PC
- 27" Monitor
- Printer
- Multi-Fit wheel camp 13" 22" with standard and Softline claws
- OEM magnetic clamp
- Lift Adapter
- Turntable
- Remote control
- Brake pedal depressor and steering wheel holder