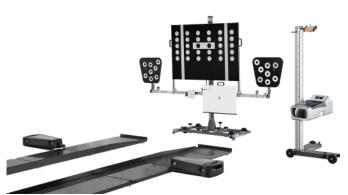

### Wheel aligner Easy 3D+ | X-OEM Version

Wheel Alignment with 3D technology - High speed, high precision and easy to use | Cable version | with cabinet, HighPerformance PC, 27" monitor and printer | incl. lift adapter, cable set, turntable Standard, wheel clamps and OEM magnetic clamp

Article number: 1 690 700 077

#### Scope of delivery:

- Sensor head with DualView camera technology
- +Software with SmartTest and ADAS calibration option
- Target boards
- Vehicle specs database
- Cabinet
- HighPerformance PC
- 27" Monitor
- Printer
- Multi-Fit wheel camp 13" 22" with standard and Softline claws
- OEM magnetic clamp
- Lift adapter
- Cable set, 15 m
- Turntable Standard, without electronics
- Remote control
- Brake pedal depressor and steering wheel holder