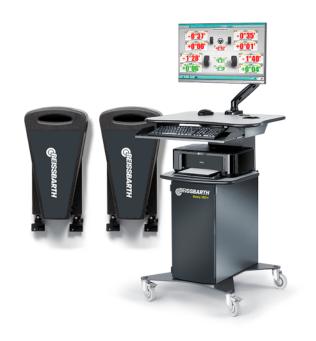

## Wheel aligner Easy 3D+ | WLAN Excellence

Wheel Alignment with 3D technology - High speed, high precision and easy to use | WLAN version | with cabinet, HighPerformance PC, 27" monitor and printer | incl. lift adapter, turntable, wheel clamps and OEM magnetic clamp

Article number: 1 690 700 103

#### Scope of delivery:

- Sensor head with DualView camera technology
- +Software with SmartTest and ADAS calibration option
- WLAN/Bluetooth communication box
- Target boards
- Vehicle specs database
- Cabinet
- HighPerformance PC
- 27" Monitor
- Printer
- Multi-Fit wheel camp 13" 22" with standard and Softline claws
- OEM magnetic clamp
- Lift Adapter
- Turntable
- Remote control
- Brake pedal depressor and steering wheel holder