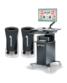

### Wheel aligner Easy 3D+ | X-OEM Version

Wheel Alignment with 3D technology - High speed, high precision and easy to use | Cable version | with cabinet, HighPerformance PC, 27" monitor and printer | incl. lift adapter, cable set, turntable Standard, wheel clamps and OEM magnetic clamp

Article number: 1 690 700 077

#### Scope of delivery:

- Sensor head with DualView camera technology
- +Software with SmartTest and ADAS calibration option
- Target boards
- Vehicle specs database
- Cabinet
- HighPerformance PC
- 27" Monitor
- Printer
- Multi-Fit wheel camp 13" 22" with standard and Softline claws
- OEM magnetic clamp
- Lift adapter
- Cable set, 15 m
- Turntable Standard, without electronics
- Remote control
- Brake pedal depressor and steering wheel holder