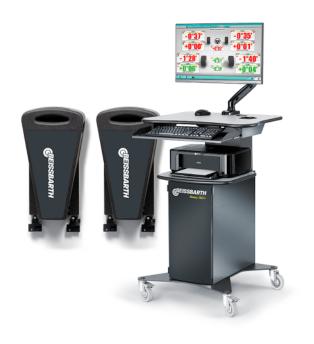

## Wheel aligner Easy 3D+ | WLAN Excellence

Wheel Alignment with 3D technology - High speed, high precision and easy to use | WLAN version | with cabinet, HighPerformance PC, 27" monitor and printer | incl. lift adapter, turntable, wheel clamps and OEM magnetic clamp

Article number: 1 690 700 103

#### Scope of delivery:

- Sensor head with DualView camera technology
- +Software with SmartTest and ADAS calibration option
- WLAN/Bluetooth communication box
- Target boards
- Vehicle specs database
- Cabinet
- HighPerformance PC
- 27" Monitor
- Printer
- Multi-Fit wheel camp 13" 22" with standard and Softline claws
- OEM magnetic clamp
- Lift Adapter
- Turntable
- Remote control
- Brake pedal depressor and steering wheel holder