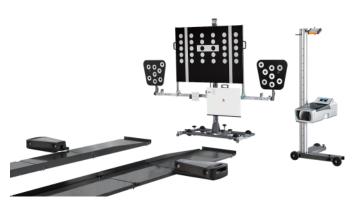

### Wheel aligner Easy 3D+ | X-OEM Version

Wheel Alignment with 3D technology - High speed, high precision and easy to use | Cable version | with cabinet, HighPerformance PC, 27" monitor and printer | incl. lift adapter, cable set, turntable Standard, wheel clamps and OEM magnetic clamp

Article number: 1 690 700 077

#### Scope of delivery:

- Sensor head with DualView camera technology
- +Software with SmartTest and ADAS calibration option
- Target boards
- Vehicle specs database
- Cabinet
- HighPerformance PC
- 27" Monitor
- Printer
- Multi-Fit wheel camp 13" 22" with standard and Softline claws
- OEM magnetic clamp
- Lift adapter
- Cable set, 15 m
- Turntable Standard, without electronics
- Remote control
- Brake pedal depressor and steering wheel holder