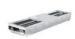

## Roller set BD 620 | without axle load scale

400V/3Ph/50Hz | 5.2km/h | 3,7kW | without axle load scale

Article number: 1 691 600 403

#### Passenger car brake tester BD 620

- Automatic operator prompting no remote control, no keyboard commands
- Reference database, vehicle history and guide values
- Print-out of vehicle faults with graphical presentation
- Flexible line lengths for easy installation in dialog reception areas (even with suspension tester)
- Up to 4t axle load and track widths of 800 2,200 mm
- BNet device bus connects master switch box to roller set and PC trolley
- · Control and power electronics integrated into roller set
- Strain gauge measurement system for maximum precision
- Galvanised roller set: Suitable for outdoor installation
- Super automatic mode with test sequence for service and parking brake systems
- Electromagnetic brake for gentle drive-off
- Brake rollers with plastic/corundum coating: Long service life and firm tyre grip
- Rear test roller elevated by 25 mm: Ideal test conditions
- Robust slip roller unit also suitable for drive-through installation

To display results, the BD 620 needs to be combined with a PC-based operating console or with an analog display.

Changes reserved

BEISSBARTH / Version 2024-05-03