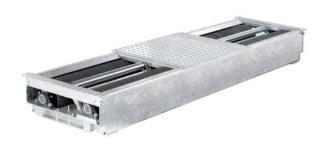

### Roller set BD 620 | with ASA Livestream | with axle load scale

400V/3Ph/50Hz | 5.2km/h | 3,7kW | with axle load scale | with ASA Livestream

Article number: 1 691 600 452

#### Passenger car brake tester BD 620

- Automatic operator prompting no remote control, no keyboard commands
- Reference database, vehicle history and guide values
- Print-out of vehicle faults with graphical presentation
- Flexible line lengths for easy installation in dialog reception areas (even with suspension tester)
- Up to 4t axle load and track widths of 800 2,200 mm
- BNet device bus connects master switch box to roller set and PC trolley
- Control and power electronics integrated into roller set
- Strain gauge measurement system for maximum precision
- Galvanised roller set: Suitable for outdoor installation
- Super automatic mode with test sequence for service and parking brake systems
- Electromagnetic brake for gentle drive-off
- Brake rollers with plastic/corundum coating: Long service life and firm tyre grip
- Rear test roller elevated by 25 mm: Ideal test conditions
- Robust slip roller unit also suitable for drive-through installation

To display results, the BD 620 needs to be combined with a PC-based operating console or with an analog display.

Changes reserved

BMW Brake Testing