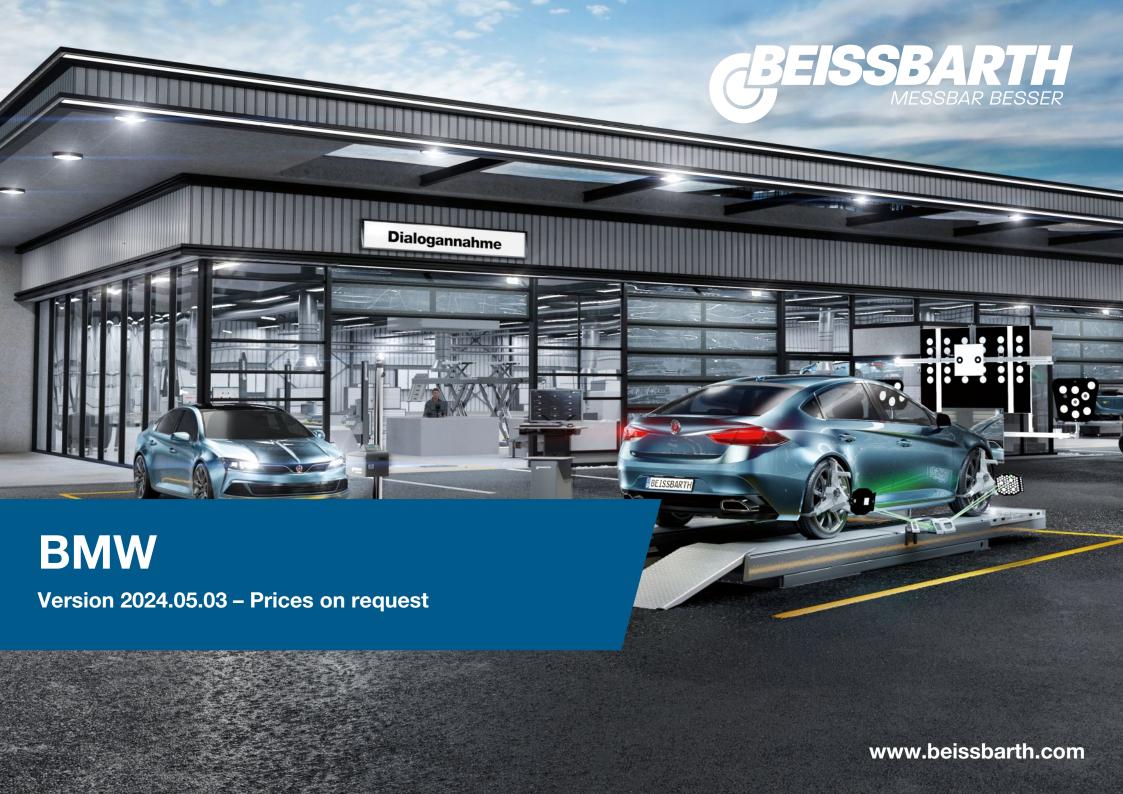

### Roller set BD 620 | with ASA Livestream | without axle load scale

400V/3Ph/50Hz | 5.2km/h | 3,7kW | without axle load scale | with ASA Livestream

Article number: 1 691 600 451

**BMW** 

#### Passenger car brake tester BD 620

- Automatic operator prompting no remote control, no keyboard commands
- Reference database, vehicle history and guide values
- Print-out of vehicle faults with graphical presentation
- Flexible line lengths for easy installation in dialog reception areas (even with suspension tester)
- Up to 4t axle load and track widths of 800 2,200 mm
- BNet device bus connects master switch box to roller set and PC trolley
- Control and power electronics integrated into roller set
- Strain gauge measurement system for maximum precision
- Galvanised roller set: Suitable for outdoor installation
- Super automatic mode with test sequence for service and parking brake systems
- Electromagnetic brake for gentle drive-off
- Brake rollers with plastic/corundum coating: Long service life and firm tyre grip
- Rear test roller elevated by 25 mm: Ideal test conditions
- Robust slip roller unit also suitable for drive-through installation

To display results, the BD 620 needs to be combined with a PC-based operating console or with an analog display.

Changes reserved

BMW Brake Testing