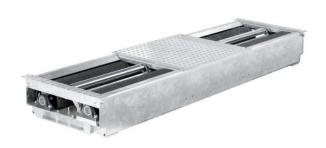

## Roller set BD 620 | without axle load scale

400V/3Ph/50Hz | 5.2km/h | 3,7kW | without axle load scale

Article number: 1 691 600 403

#### Passenger car brake tester BD 620

- Automatic operator prompting no remote control, no keyboard commands
- Reference database, vehicle history and guide values
- Print-out of vehicle faults with graphical presentation
- Flexible line lengths for easy installation in dialog reception areas (even with suspension tester)
- Up to 4t axle load and track widths of 800 2,200 mm
- BNet device bus connects master switch box to roller set and PC trolley
- · Control and power electronics integrated into roller set
- Strain gauge measurement system for maximum precision
- Galvanised roller set: Suitable for outdoor installation
- Super automatic mode with test sequence for service and parking brake systems
- Electromagnetic brake for gentle drive-off
- Brake rollers with plastic/corundum coating: Long service life and firm tyre grip
- Rear test roller elevated by 25 mm: Ideal test conditions
- Robust slip roller unit also suitable for drive-through installation

To display results, the BD 620 needs to be combined with a PC-based operating console or with an analog display.

Changes reserved

BEISSBARTH / Version 2024-05-03