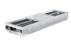

### Roller set BD 620 | with ASA Livestream | without axle load scale

400V/3Ph/50Hz | 5.2km/h | 3,7kW | without axle load scale | with ASA Livestream

Article number: 1 691 600 451

**BMW** 

#### Passenger car brake tester BD 620

- Automatic operator prompting no remote control, no keyboard commands
- Reference database, vehicle history and guide values
- Print-out of vehicle faults with graphical presentation
- Flexible line lengths for easy installation in dialog reception areas (even with suspension tester)
- Up to 4t axle load and track widths of 800 2,200 mm
- BNet device bus connects master switch box to roller set and PC trolley
- Control and power electronics integrated into roller set
- Strain gauge measurement system for maximum precision
- Galvanised roller set: Suitable for outdoor installation
- Super automatic mode with test sequence for service and parking brake systems
- Electromagnetic brake for gentle drive-off
- Brake rollers with plastic/corundum coating: Long service life and firm tyre grip
- Rear test roller elevated by 25 mm: Ideal test conditions
- Robust slip roller unit also suitable for drive-through installation

To display results, the BD 620 needs to be combined with a PC-based operating console or with an analog display.

Changes reserved

BMW Brake Testing