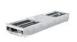

### Roller set BD 620 | with ASA Livestream | with axle load scale

400V/3Ph/50Hz | 5.2km/h | 3,7kW | with axle load scale | with ASA Livestream

Article number: 1 691 600 452

#### Passenger car brake tester BD 620

- Automatic operator prompting no remote control, no keyboard commands
- Reference database, vehicle history and guide values
- Print-out of vehicle faults with graphical presentation
- Flexible line lengths for easy installation in dialog reception areas (even with suspension tester)
- Up to 4t axle load and track widths of 800 2,200 mm
- BNet device bus connects master switch box to roller set and PC trolley
- Control and power electronics integrated into roller set
- Strain gauge measurement system for maximum precision
- Galvanised roller set: Suitable for outdoor installation
- Super automatic mode with test sequence for service and parking brake systems
- Electromagnetic brake for gentle drive-off
- Brake rollers with plastic/corundum coating: Long service life and firm tyre grip
- Rear test roller elevated by 25 mm: Ideal test conditions
- Robust slip roller unit also suitable for drive-through installation

To display results, the BD 620 needs to be combined with a PC-based operating console or with an analog display.

Changes reserved

BMW Brake Testing